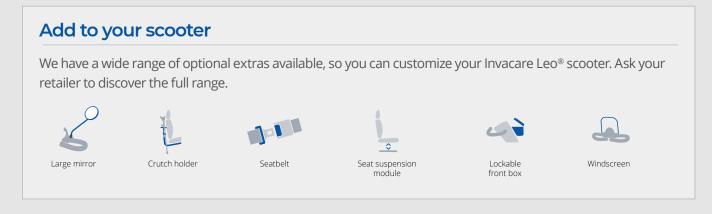

Leo® is packed with many safety and performance features. Its intelligent lighting package includes indicators that automatically switch off and a rear brake light for safe driving. A visual warning for the battery level display, alerts with an audible warning (beep) when the battery needs recharging. Incredibly easy to use the Leo<sup>®</sup> puts you in control with confidence.