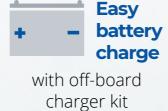

Leo® is packed with many safety and performance features. Its intelligent lighting package includes indicators that automatically switch off and a rear brake light for safe driving. A visual warning for the battery level display, alerts with an audible warning (beep) when the battery needs recharging. Incredibly easy to use the Leo<sup>®</sup> puts you in control with confidence.