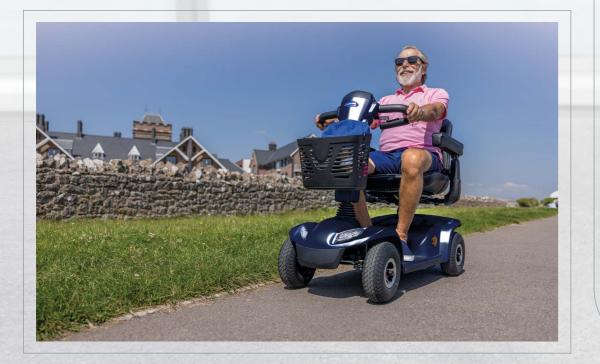

# Feel in control with Invacare Leo®

The Invacare Leo® is a compact scooter that gives a smooth, safe drive. Simply dismantle it for easy transportation and take it with you for lots of exciting days out and those moments that matter.