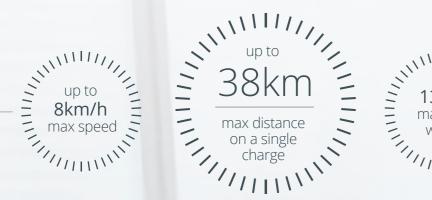

#### Colours\*

240 W

38 km

\* Scooter colours may vary slightly. Please check with your retailer.

8 km/h