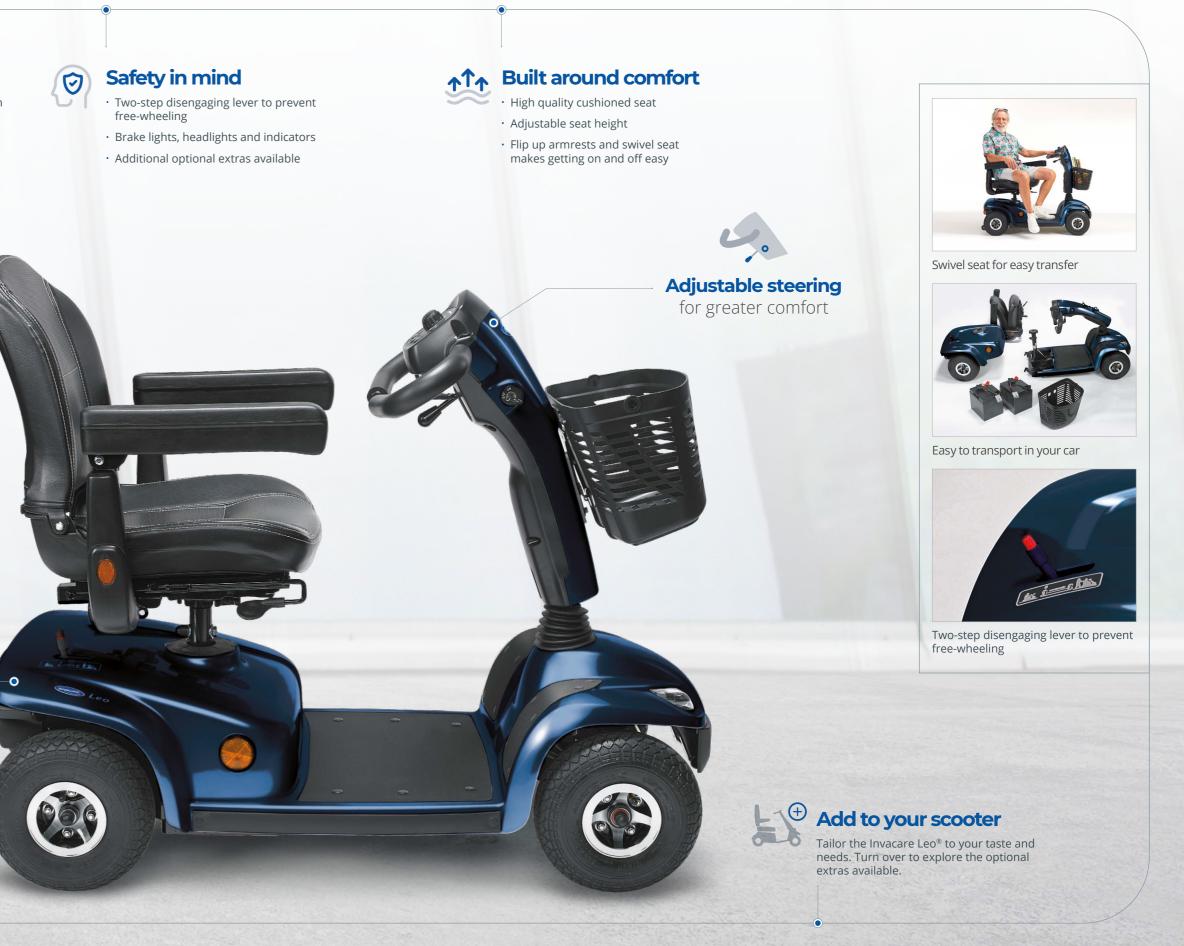

Leo® is packed with many safety and performance features. Its intelligent lighting package includes indicators that automatically switch off and a rear brake light for safe driving. A visual warning for the battery level display, alerts with an audible warning (beep) when the battery needs recharging. Incredibly easy to use the Leo<sup>®</sup> puts you in control with confidence.

Anti-splash guards protects the scooter from dirt and water

### Easy to use and transport

- · Dismantles into five parts for easy transportation
- Ergonomic steering for added controlSimple to steer and drive

99